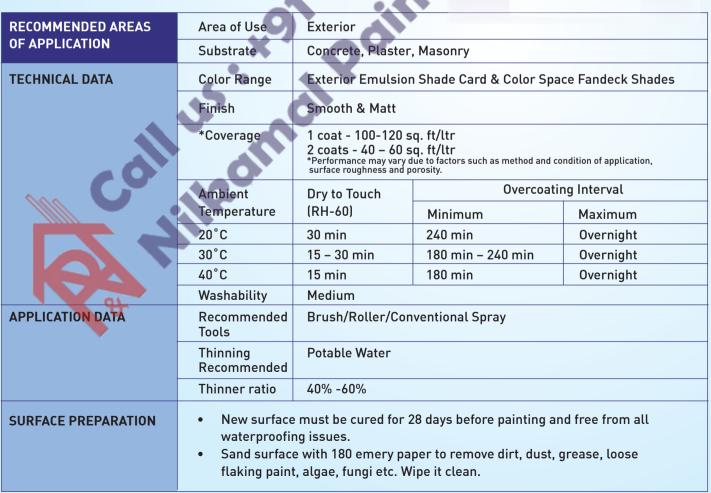

**ANTI FADING** 

**PROTECTION AGAINST DIRT & DUST** 

| PUTTY                                                                               | Apply a thin coat of Shalimar Shakti Wall Guard Putty to fill any dents/minor hair line cracks or to smoothen the surface. Allow it to dry for 6-8 hrs.                                                                                                                                                                                                                                                                                                                                                                                                                     |
|-------------------------------------------------------------------------------------|-----------------------------------------------------------------------------------------------------------------------------------------------------------------------------------------------------------------------------------------------------------------------------------------------------------------------------------------------------------------------------------------------------------------------------------------------------------------------------------------------------------------------------------------------------------------------------|
| RECOMMENDED PRIMER                                                                  | Apply a coat of of Shalimar (Exterior Primer/Shakti Exterior Acrylic Primer) by thinning with potable water 40-50% by volume. Allow it to dry for 4-6 hrs.                                                                                                                                                                                                                                                                                                                                                                                                                  |
| TOP COAT 1 COAT                                                                     | Super Shaktiman Emulsion                                                                                                                                                                                                                                                                                                                                                                                                                                                                                                                                                    |
| TOP COAT 2 COATS                                                                    | Super Shaktiman Emulsion                                                                                                                                                                                                                                                                                                                                                                                                                                                                                                                                                    |
| **** For Horizontal Surface or Parapets etc., 3rd Coat is recommended if necessary. |                                                                                                                                                                                                                                                                                                                                                                                                                                                                                                                                                                             |
| PACKAGING                                                                           | Packs Available  1 ltr/4 ltrs/10 ltrs/20 ltrs Shelf life 3 years                                                                                                                                                                                                                                                                                                                                                                                                                                                                                                            |
| SAFETY & PRECAUTIONS                                                                | <ul> <li>Stir well before thinning. Avoid extra thinning.</li> <li>Wear suitable nose protection during sanding and surface preparation to avoid dust inhalation. Do not breathe vapors or spray.</li> <li>In case of eye/skin contact, rinse with water and seek immediate medical attention.</li> <li>Do not pour leftover paint down the drain. Ensure that there is adequate ventilation in the area where the product is being applied.</li> <li>Container Lid must be closed tightly and stored in cool dry place.</li> <li>Keep out of reach of children.</li> </ul> |