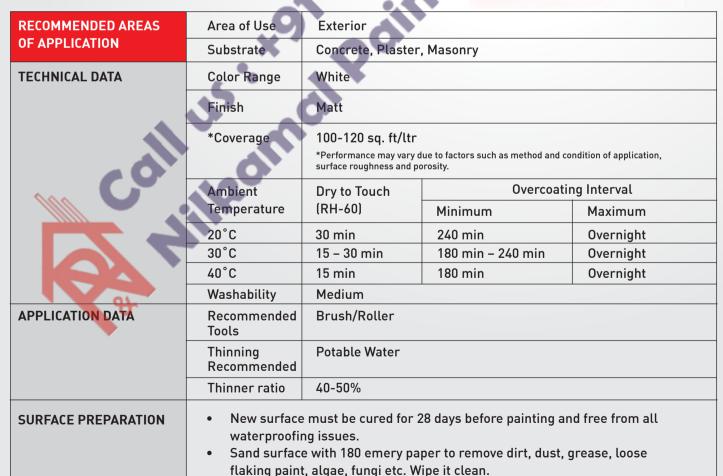

GOOD

**COVERAGE** 

EXCELLENT ADHESION

REDUCE PATCHINESS

| PUTTY (If required)**  A thin coat of Shalimar Shakti Wall Guard Putty to fill any dents/minor hair cracks or to smoothen the surface. Allow it to dry for 6-8 hrs.                                                                                                                                                                                          | line |
|--------------------------------------------------------------------------------------------------------------------------------------------------------------------------------------------------------------------------------------------------------------------------------------------------------------------------------------------------------------|------|
|                                                                                                                                                                                                                                                                                                                                                              |      |
| RECOMMENDED PRIMER  Apply a coat of Shalimar Shakti Exterior Acrylic Primer by thinning with pot water 40-50 % by volume. Allow it to dry for 4-6 hrs.                                                                                                                                                                                                       | able |
| TOP COAT 1 COAT Shalimar Exterior Emulsions as recommended.                                                                                                                                                                                                                                                                                                  |      |
| TOP COAT 2 COATS Shalimar Exterior Emulsions as recommended.                                                                                                                                                                                                                                                                                                 |      |
| PACKAGING Packs 1 ltr/4 ltrs/10 ltrs/20 ltrs Available                                                                                                                                                                                                                                                                                                       |      |
| Shelf life 3 years                                                                                                                                                                                                                                                                                                                                           |      |
| SAFETY & PRECAUTIONS  • Stir well before thinning. Avoid extra thinning.  • Wear suitable nose protection during sanding and surface preparation to avoid inhalation. Do not breathe vapors or spray.                                                                                                                                                        | dust |
| <ul> <li>In case of eye/skin contact, rinse with water and seek immediate medical atten</li> <li>Do not pour leftover paint down the drain. Ensure that there is adequate ventilathe area where the product is being applied.</li> <li>Container Lid must be closed tightly and stored in cool dry place.</li> <li>Keep out of reach of children.</li> </ul> |      |